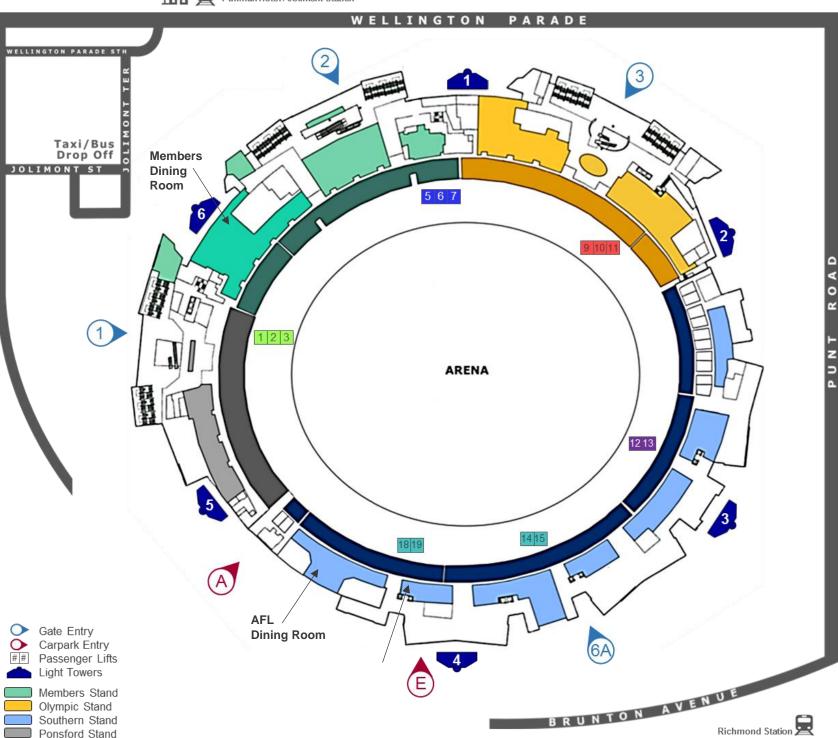

## AFL Dining Room – Presentation Southern Stand – Level 2

## Gate Entry – Gate 6A

Please use lifts 14,15 to access these rooms

MCG Parking – Entrance E off Brunton
Avenue

## Members Dining Room – Awards Members Stand – Level 2

Gate Entry – Gate 2

Please use lifts 5,6,7 to access these rooms

MCG Parking – Entrance A off Brunton
Avenue

# IF COMING TO THE GROUND BY TRAIN – RICHMOND STATION

Exit station, cross Punt Rd, walk towards the MCG via Brunton Ave, go up the stairs, enter at the above allocated room gate

# TRAIN – JOLIMONT STATION TRAM – FROM WELLINGTON PARADE

Exit station, walk through the park towards the MCG, enter at the above allocated room gate

### TRAM FROM OLYMPIC PARK

Get off at Rod Laver, walk up the ramp to footbridge to the MCG, enter at the above allocated room gate

#### ΓΑΧΙ

Ask to be dropped at Jolimont St & Jolimont Tce

#### **PUBLIC PARKING FACILITIES**

Federation Square – crn Flinders & Swanston St City Square – 202-208 Flinders Lane MOPT – Entrance D off Olympic Boulevard Meter – Jolimont St, Jolimont Tce, Clarendon St