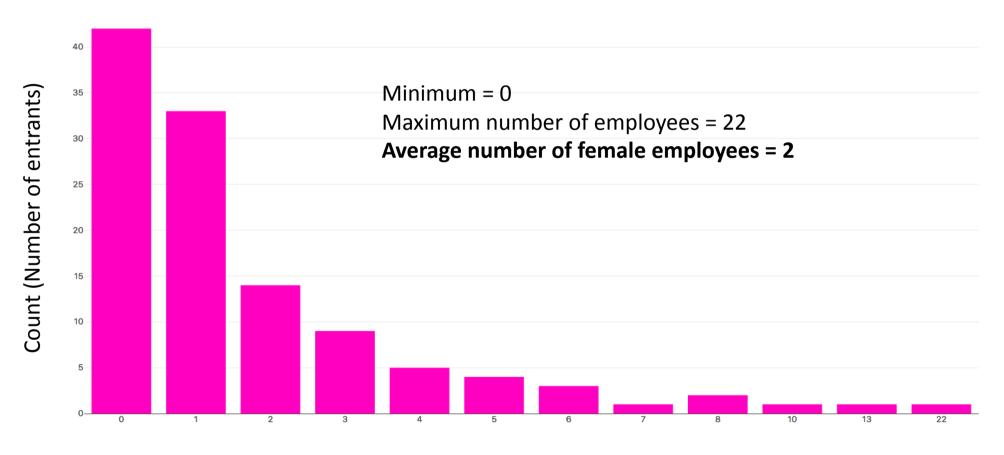

#### ATC19 Statistics at a Glance

Most entries 10 Award from **NSW** 206 Entries Categories Average number 33 Semi of employees = 7 16 Companies **Finalists ATC19 Entry Statistics** 

# Number of Entries (by State)



# Number of Entries (by Award Category)



## **Entries by Gender**

(Based on Gender of Company Founder)



## **Average Number of Employees**



Number of employees

ATC19 Entry Statistics

### Average Number of Female Employees



Number of female employees

#### **Finances**

Average estimated turnover (2018/2019)

Average total capital invested since inception

Average total amount of external funding received

\$1.84m

\$1.13m

\$450k