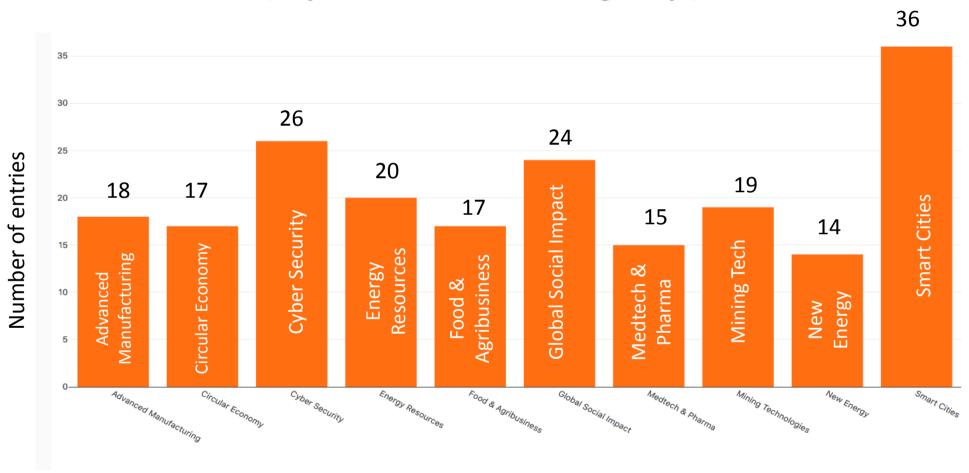

#### ATC19 Statistics at a Glance

Most entries 10 Award from **NSW** 206 Entries Categories Average number 33 Semi of employees = 7 16 Companies **Finalists ATC19 Entry Statistics** 

# Number of Entries (by State)



# Number of Entries (by Award Category)



## **Entries by Gender**

(Based on Gender of Company Founder)



## **Average Number of Employees**



Number of employees

ATC19 Entry Statistics

### Average Number of Female Employees



Number of female employees

#### **Finances**

Average estimated turnover (2018/2019)

Average total capital invested since inception

Average total amount of external funding received

\$1.84m

\$1.13m

\$450k