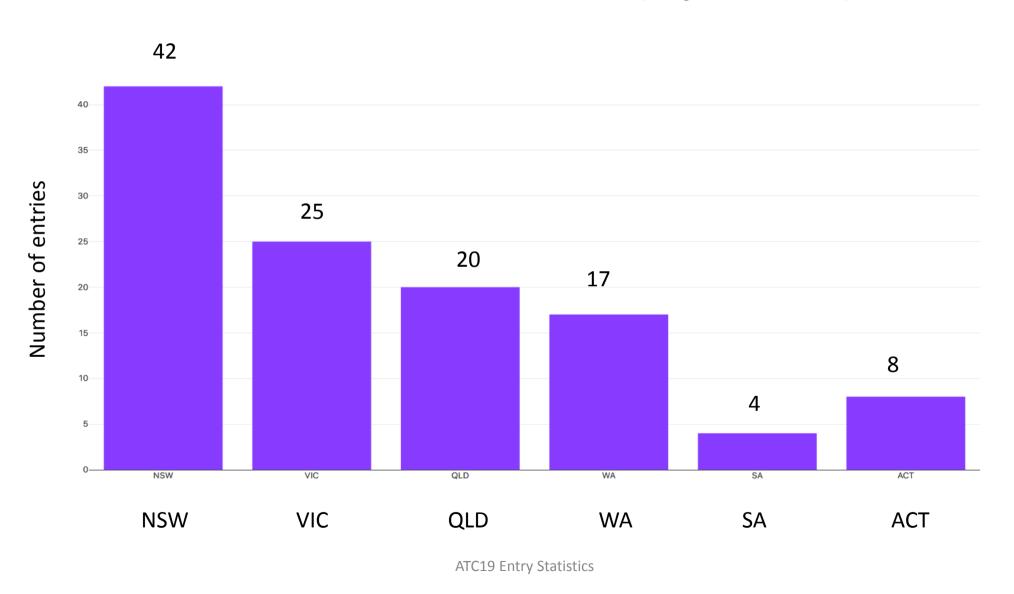

#### ATC19 Statistics at a Glance

Most entries 10 Award from **NSW** 206 Entries Categories Average number 33 Semi of employees = 7 16 Companies **Finalists ATC19 Entry Statistics** 

# Number of Entries (by State)



# Number of Entries (by Award Category)



## **Entries by Gender**

(Based on Gender of Company Founder)



## **Average Number of Employees**



Number of employees

ATC19 Entry Statistics

### Average Number of Female Employees



Number of female employees

#### **Finances**

Average estimated turnover (2018/2019)

Average total capital invested since inception

Average total amount of external funding received

\$1.84m

\$1.13m

\$450k