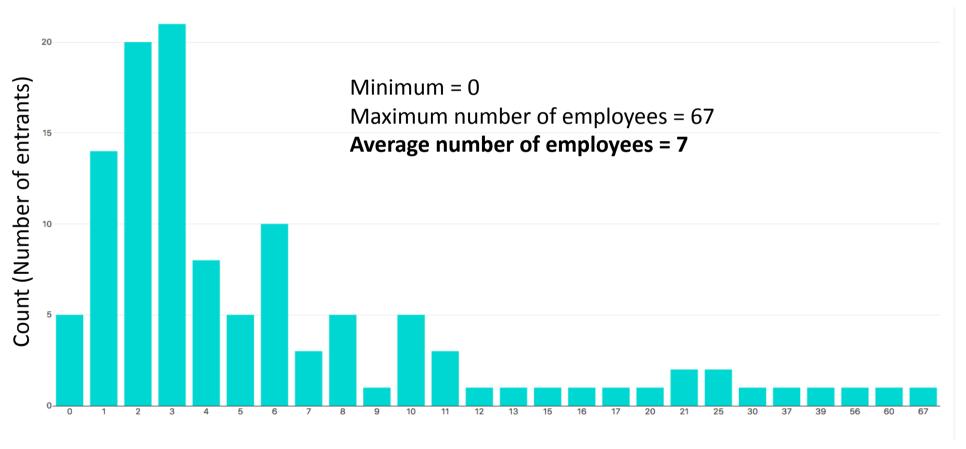

#### ATC19 Statistics at a Glance

Most entries 10 Award from **NSW** 206 Entries Categories Average number 33 Semi of employees = 7 16 Companies **Finalists ATC19 Entry Statistics** 

# Number of Entries (by State)



# Number of Entries (by Award Category)



## **Entries by Gender**

(Based on Gender of Company Founder)



## **Average Number of Employees**



Number of employees

ATC19 Entry Statistics

### Average Number of Female Employees



Number of female employees

#### **Finances**

Average estimated turnover (2018/2019)

Average total capital invested since inception

Average total amount of external funding received

\$1.84m

\$1.13m

\$450k