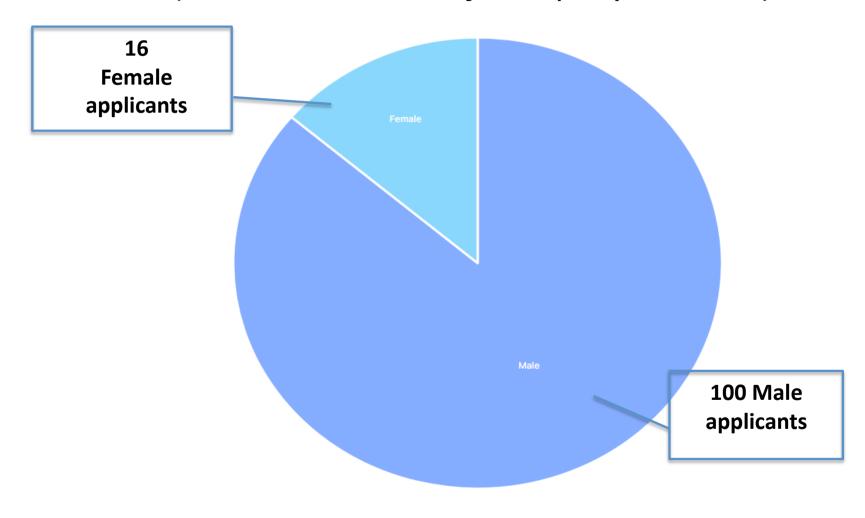

#### ATC19 Statistics at a Glance

Most entries 10 Award from **NSW** 206 Entries Categories Average number 33 Semi of employees = 7 16 Companies **Finalists ATC19 Entry Statistics** 

# Number of Entries (by State)



# Number of Entries (by Award Category)



## **Entries by Gender**

(Based on Gender of Company Founder)



## **Average Number of Employees**



Number of employees

ATC19 Entry Statistics

### Average Number of Female Employees



Number of female employees

#### **Finances**

Average estimated turnover (2018/2019)

Average total capital invested since inception

Average total amount of external funding received

\$1.84m

\$1.13m

\$450k